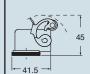

65 D              | CKR 65 D                                                 |                                                  |

panel cut-out for enclosures, in mm



- 1) enclosures with IP44 degree of protection.
  2) To achieve the IP66/IP67 protection rating, a kit is available which includes a seal to be fitted under the insert fastening screw supplied with the kit (see example illustrated), instead of the screw with spring washer supplied with the insert

The CQ 12 inserts are already fitted with seal and screw, allowing IP66/IP67 protection rating to be achieved.





Type 12 Type 4/4X only with CKR 65 (D)

dimensions shown are not binding and may be changed without notice

## dimensions in mm

#### CKA I





#### **CKAXI**





## dimensions in mm

### CKA IA





## CKAX IA





#### CKA IAPS (CKA APS) and MKA IAP (MKA AP)



#### CKAX IAPS (CKAX APS) and MKAX IAP (MKAX AP)