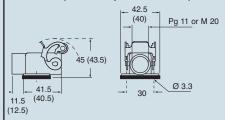

|

panel cut-out for enclosures, in mm



- 1) enclosures with IP44 degree of protection.
  2) To achieve the IP66/IP67 protection rating, a kit is available which includes a seal to be fitted under the insert fastening screw supplied with the kit (see example illustrated), instead of the screw with spring washer supplied with the insert

The CQ 12 inserts are already fitted with seal and screw, allowing IP66/IP67 protection rating to be achieved.





Type 12 Type 4/4X only with CKR 65 (D)

dimensions shown are not binding and may be changed without notice

## dimensions in mm

#### CKA I





#### **CKAXI**





## dimensions in mm

### CKA IA





## CKAX IA





#### CKA IAPS (CKA APS) and MKA IAP (MKA AP)



#### CKAX IAPS (CKAX APS) and MKAX IAP (MKAX AP)