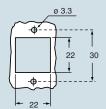

## overall dimensions:

21 x 21 mm

panel cut-out for enclosures, in mm

- 1) enclosures with IP44 degree of protection.
  2) To achieve the IP66/IP67 protection rating, a kit is available which includes a seal to be fitted under the insert fastening screw supplied with the kit (see example illustrated), instead of the screw with spring washer supplied with the insert