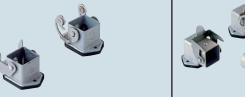

#### angled bulkhead housings

| description                                                                                                                                                                                                                                                                 | part No.              | part No.<br>(entry - Pg 11)                              | part No.<br>(entry - M 20)                       |
|-----------------------------------------------------------------------------------------------------------------------------------------------------------------------------------------------------------------------------------------------------------------------------|-----------------------|----------------------------------------------------------|--------------------------------------------------|
| with lever in galvanised steel <sup>1)</sup> with stainless steel lever <sup>1)</sup>                                                                                                                                                                                       | CKA 03 I<br>CKAX 03 I |                                                          |                                                  |
| without cable gland outlet, lever in galvanised steel <sup>1)</sup> without cable gland outlet, stainless steel lever <sup>1)</sup>                                                                                                                                         |                       | CKA 03 IA<br>CKAX 03 IA                                  |                                                  |
| with threaded entry, lever in galvanised steel <sup>1)</sup> with threaded entry, stainless steel lever <sup>1)</sup> with threaded entry, lever in galvanised steel <sup>1)</sup> , bottom closed with threaded entry, stainless steel lever <sup>1)</sup> , bottom closed |                       | CKA 03 IAPS<br>CKAX 03 IAPS<br>CKA 03 APS<br>CKAX 03 APS | MKA IAP20<br>MKAX IAP20<br>MKA AP20<br>MKAX AP20 |
| seal and screw kit for IP66/IP67 <sup>2)</sup> for CK, CQ 05, CKS inserts                                                                                                                                                                                                   | CKR 65                | CKR 65                                                   |                                                  |
| seal and screw kit for IP66/IP67 <sup>2)</sup> for CD 07/08 inserts                                                                                                                                                                                                         | CKR 65 D              | CKR 65 D                                                 |                                                  |

### CKA IA

## CKAX IA

#### CKA IAPS (CKA APS) and MKA IAP (MKA AP)

#### CKAX IAPS (CKAX APS) and MKAX IAP (MKAX AP)