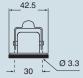

| CKR 65 D              | CKR 65 D                                                 |                                                  |

panel cut-out for enclosures, in mm



- 1) enclosures with IP44 degree of protection.
  2) To achieve the IP66/IP67 protection rating, a kit is available which includes a seal to be fitted under the insert fastening screw supplied with the kit (see example illustrated), instead of the screw with spring washer supplied with the insert

The CQ 12 inserts are already fitted with seal and screw, allowing IP66/IP67 protection rating to be achieved.





Type 12 Type 4/4X only with CKR 65 (D)

dimensions shown are not binding and may be changed without notice

## dimensions in mm

#### CKA I





#### **CKAXI**





## dimensions in mm

### CKA IA





## CKAX IA





#### CKA IAPS (CKA APS) and MKA IAP (MKA AP)



#### CKAX IAPS (CKAX APS) and MKAX IAP (MKAX AP)