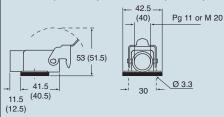

|                                                  |

panel cut-out for enclosures, in mm



- 1) enclosures with IP44 degree of protection.
  2) To achieve the IP66/IP67 protection rating, a kit is available which includes a seal to be fitted under the insert fastening screw supplied with the kit (see example illustrated), instead of the screw with spring washer supplied with the insert

The CQ 12 inserts are already fitted with seal and screw, allowing IP66/IP67 protection rating to be achieved.





Type 12 Type 4/4X only with CKR 65 (D)

dimensions shown are not binding and may be changed without notice

## dimensions in mm

#### CKA I





#### **CKAXI**





## dimensions in mm

### CKA IA





## CKAX IA





#### CKA IAPS (CKA APS) and MKA IAP (MKA AP)



#### CKAX IAPS (CKAX APS) and MKAX IAP (MKAX AP)