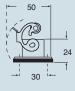

| CKR 65 D              | CKR 65 D                                                 |                                                  |

panel cut-out for enclosures, in mm



- 1) enclosures with IP44 degree of protection.
  2) To achieve the IP66/IP67 protection rating, a kit is available which includes a seal to be fitted under the insert fastening screw supplied with the kit (see example illustrated), instead of the screw with spring washer supplied with the insert

The CQ 12 inserts are already fitted with seal and screw, allowing IP66/IP67 protection rating to be achieved.





Type 12 Type 4/4X only with CKR 65 (D)

dimensions shown are not binding and may be changed without notice

## dimensions in mm

#### CKA I





#### **CKAXI**





## dimensions in mm

### CKA IA





## CKAX IA





#### CKA IAPS (CKA APS) and MKA IAP (MKA AP)



#### CKAX IAPS (CKAX APS) and MKAX IAP (MKAX AP)