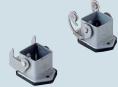

#### angled bulkhead housings

| description                                                                                                                                                                                                                                                                 | part No.              | part No.<br>(entry - Pg 11)                              | part No.<br>(entry - M 20)                       |
|-----------------------------------------------------------------------------------------------------------------------------------------------------------------------------------------------------------------------------------------------------------------------------|-----------------------|----------------------------------------------------------|--------------------------------------------------|
| with lever in galvanised steel <sup>1)</sup> with stainless steel lever <sup>1)</sup>                                                                                                                                                                                       | CKA 03 I<br>CKAX 03 I |                                                          |                                                  |
| without cable gland outlet, lever in galvanised steel <sup>1)</sup> without cable gland outlet, stainless steel lever <sup>1)</sup>                                                                                                                                         |                       | CKA 03 IA<br>CKAX 03 IA                                  |                                                  |
| with threaded entry, lever in galvanised steel <sup>1)</sup> with threaded entry, stainless steel lever <sup>1)</sup> with threaded entry, lever in galvanised steel <sup>1)</sup> , bottom closed with threaded entry, stainless steel lever <sup>1)</sup> , bottom closed |                       | CKA 03 IAPS<br>CKAX 03 IAPS<br>CKA 03 APS<br>CKAX 03 APS | MKA IAP20<br>MKAX IAP20<br>MKA AP20<br>MKAX AP20 |
| seal and screw kit for IP66/IP67 <sup>2)</sup> for CK, CQ 05, CKS inserts                                                                                                                                                                                                   | CKR 65                | CKR 65                                                   |                                                  |
| seal and screw kit for IP66/IP67 <sup>2)</sup> for CD 07/08 inserts                                                                                                                                                                                                         | CKR 65 D              | CKR 65 D                                                 |                                                  |

#### CKA I

#### **CKAXI**