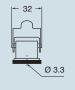

| CKR 65 D              | CKR 65 D                                                 |                                                  |

panel cut-out for enclosures, in mm



- 1) enclosures with IP44 degree of protection.
  2) To achieve the IP66/IP67 protection rating, a kit is available which includes a seal to be fitted under the insert fastening screw supplied with the kit (see example illustrated), instead of the screw with spring washer supplied with the insert

The CQ 12 inserts are already fitted with seal and screw, allowing IP66/IP67 protection rating to be achieved.





Type 12 Type 4/4X only with CKR 65 (D)

dimensions shown are not binding and may be changed without notice

## dimensions in mm

#### CKA I





#### **CKAXI**





## dimensions in mm

### CKA IA





## CKAX IA





#### CKA IAPS (CKA APS) and MKA IAP (MKA AP)



#### CKAX IAPS (CKAX APS) and MKAX IAP (MKAX AP)