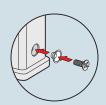

panel cut-out for enclosures, in mm

- 1) enclosures with IP44 degree of protection.
  2) To achieve the IP66/IP67 protection rating, a kit is available which includes a seal to be fitted under the insert fastening screw supplied with the kit (see example illustrated), instead of the screw with spring washer supplied with the insert

The CQ 12 inserts are already fitted with seal and screw, allowing IP66/IP67 protection rating to be achieved.

Type 12 Type 4/4X only with CKR 65 (D)

dimensions shown are not binding and may be changed without notice