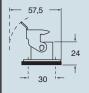

| CKR 65 D              | CKR 65 D                                                 |                                                  |

panel cut-out for enclosures, in mm



- 1) enclosures with IP44 degree of protection.
  2) To achieve the IP66/IP67 protection rating, a kit is available which includes a seal to be fitted under the insert fastening screw supplied with the kit (see example illustrated), instead of the screw with spring washer supplied with the insert

The CQ 12 inserts are already fitted with seal and screw, allowing IP66/IP67 protection rating to be achieved.





Type 12 Type 4/4X only with CKR 65 (D)

dimensions shown are not binding and may be changed without notice

## dimensions in mm

#### CKA I





#### **CKAXI**





## dimensions in mm

### CKA IA





## CKAX IA





#### CKA IAPS (CKA APS) and MKA IAP (MKA AP)



#### CKAX IAPS (CKAX APS) and MKAX IAP (MKAX AP)