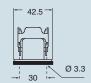

5 D              | CKR 65 D                                                 |                                                  |

panel cut-out for enclosures, in mm



- 1) enclosures with IP44 degree of protection.
  2) To achieve the IP66/IP67 protection rating, a kit is available which includes a seal to be fitted under the insert fastening screw supplied with the kit (see example illustrated), instead of the screw with spring washer supplied with the insert

The CQ 12 inserts are already fitted with seal and screw, allowing IP66/IP67 protection rating to be achieved.





Type 12 Type 4/4X only with CKR 65 (D)

dimensions shown are not binding and may be changed without notice

## dimensions in mm

#### CKA I





#### **CKAXI**





## dimensions in mm

### CKA IA





## CKAX IA





#### CKA IAPS (CKA APS) and MKA IAP (MKA AP)



#### CKAX IAPS (CKAX APS) and MKAX IAP (MKAX AP)