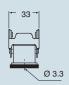

| CKR 65 D              | CKR 65 D                                                 |                                                  |

panel cut-out for enclosures, in mm



- 1) enclosures with IP44 degree of protection.
  2) To achieve the IP66/IP67 protection rating, a kit is available which includes a seal to be fitted under the insert fastening screw supplied with the kit (see example illustrated), instead of the screw with spring washer supplied with the insert

The CQ 12 inserts are already fitted with seal and screw, allowing IP66/IP67 protection rating to be achieved.





Type 12 Type 4/4X only with CKR 65 (D)

dimensions shown are not binding and may be changed without notice

## dimensions in mm

#### CKA I





#### **CKAXI**





## dimensions in mm

### CKA IA





## CKAX IA





#### CKA IAPS (CKA APS) and MKA IAP (MKA AP)



#### CKAX IAPS (CKAX APS) and MKAX IAP (MKAX AP)