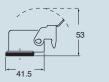

| CKR 65 D              | CKR 65 D                                                 |                                                  |

panel cut-out for enclosures, in mm



- 1) enclosures with IP44 degree of protection.
  2) To achieve the IP66/IP67 protection rating, a kit is available which includes a seal to be fitted under the insert fastening screw supplied with the kit (see example illustrated), instead of the screw with spring washer supplied with the insert

The CQ 12 inserts are already fitted with seal and screw, allowing IP66/IP67 protection rating to be achieved.





Type 12 Type 4/4X only with CKR 65 (D)

dimensions shown are not binding and may be changed without notice

## dimensions in mm

#### CKA I





#### **CKAXI**





## dimensions in mm

### CKA IA





## CKAX IA





#### CKA IAPS (CKA APS) and MKA IAP (MKA AP)



#### CKAX IAPS (CKAX APS) and MKAX IAP (MKAX AP)